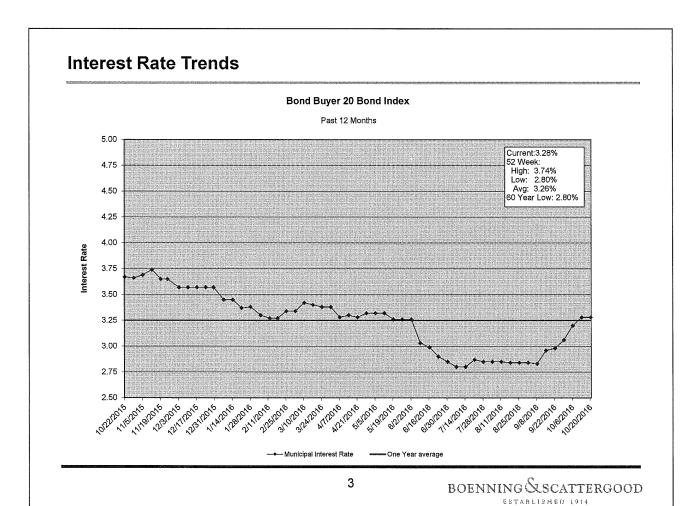

#### VI. Priority Discussion /Action

Each Priority Discussion topic will be followed by questions/comments from the Board, opportunity for public comment then Board discussion/action.

A. \$16,410,000 Advance Refunding Bond Issue

Michael Wolf, of Boenning & Scattergood, Inc. will present the proposed bond issue. Following discussion, the Board will take action on the resolution to authorize the incurrence of non-electoral debt.

#### Agenda VI, A, 1: \$16,410,000\* Advance Refunding Bond Issue

VIA: Arthur J. McDonnell, Business Manager/Board Secretary

Action Under Consideration: That the Board of School Directors approves the attached resolution authorizing the incurrence of non-electoral debt by the Tredyffrin/Easttown School District pursuant to the Local Government Unit Debt Act, as amended and to evidence such indebtedness by the issuance of a series of its General Obligation Bonds to finance the refunding of a portion of its General Obligation Bonds, Series of 2010 and to pay the cost and expenses related to the issuance of the Bonds.

If the School District's desired level of savings is achieved, Tredyffrin/Easttown School District intends to undertake the advance refunding of a portion of the School District's General Obligation Bonds, Series 2010 (the "Refunding Program"). The Finance Committee is recommending that the District issue \$16,410,000\* in general obligations bonds to finance the above-described Refunding Program. The Finance Committee met on October 18, 2016 and recommended the above be placed on the October 24, 2016 agenda.

The attached parameters resolution contains interest rates and other data on a maximum, not-to-exceed basis. Once the School District's desired level of savings is achieved, Tredyffrin/Easttown School District's Investment Bankers, Boenning & Scattergood, will present an addendum to the Business Manager to its Bond Purchase Agreement, also to be presented at the October 24, 2016 Board Meeting, finalizing the terms of the refunding bond issue. The attached parameters resolution, if adopted, authorizes the refunding bonds to be issued at a later date without further Board action, once the desired level of savings is achieved.