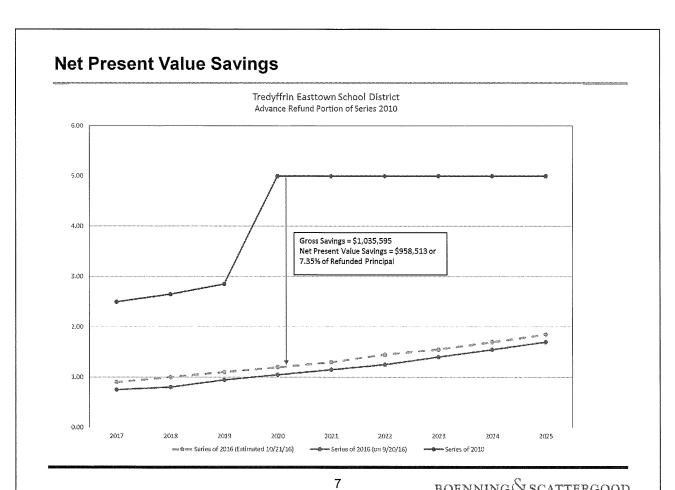

If the School District's desired level of savings is achieved, Tredyffrin/Easttown School District intends to undertake the advance refunding of a portion of the School District's General Obligation Bonds, Series 2010 (the "Refunding Program"). The Finance Committee is recommending that the District issue \$16,410,000\* in general obligations bonds to finance the above-described Refunding Program. The Finance Committee met on October 18, 2016 and recommended the above be placed on the October 24, 2016 agenda.

The attached parameters resolution contains interest rates and other data on a maximum, not-to-exceed basis. Once the School District's desired level of savings is achieved, Tredyffrin/Easttown School District's Investment Bankers, Boenning & Scattergood, will present an addendum to the Business Manager to its Bond Purchase Agreement, also to be presented at the October 24, 2016 Board Meeting, finalizing the terms of the refunding bond issue. The attached parameters resolution, if adopted, authorizes the refunding bonds to be issued at a later date without further Board action, once the desired level of savings is achieved.

The Refunding Program is being undertaken by the School District for the purpose of reducing the debt service that would otherwise be payable on the Refunded Bonds in compliance with Section 8241(b)(1) of the Act, as shown in **Schedule A** attached hereto and made a part hereof, such savings amounts being estimates to produce the Savings Condition as hereinafter defined.

# SCHEDULE OF DEBT SERVICE SAVINGS $^{\mathtt{1}}$

(see next page)

<sup>&</sup>lt;sup>1</sup> Based on assumed market interest rates approximating those which are necessary to meet the "Savings Condition" specified in the Resolution.

## \$13,635,000

Tredyffrin Easttown School District

General Obligation Bonds, Series of 2016

Purpose: Advance Refunding Series of 2010 (New Money portion)

# **Debt Service Comparison**

| Date       | Total P+I       | Existing D/S   | Net New D/S     | Old Net D/S     | Savings      |
|------------|-----------------|----------------|-----------------|-----------------|--------------|
| 06/30/2017 | 325,558.06      | 41,075.00      | 366,633.06      | 367,325.00      | 691.94       |
| 06/30/2018 | 598,550.00      | 77,025.00      | 675,575.00      | 729,525.00      | 53,950.00    |
| 06/30/2019 | 597,250.00      | 76,892.50      | 674,142.50      | 729,392.50      | 55,250.00    |
| 06/30/2020 | 595,950.00      | 1,506,750.00   | 2,102,700.00    | 2,159,250.00    | 56,550.00    |
| 06/30/2021 | 2,089,000.00    | -              | 2,089,000.00    | 2,147,500.00    | 58,500.00    |
| 06/30/2022 | 2,071,600.00    | -              | 2,071,600.00    | 2,127,750.00    | 56,150.00    |
| 06/30/2023 | 2,022,400.00    | -              | 2,022,400.00    | 2,080,250.00    | 57,850.00    |
| 06/30/2024 | 4,477,600.00    | -              | 4,477,600.00    | 4,531,250.00    | 53,650.00    |
| 06/30/2025 | 4,472,000.00    | -              | 4,472,000.00    | 4,530,750.00    | 58,750.00    |
| Total      | \$17,249,908.06 | \$1,701,742.50 | \$18,951,650.56 | \$19,402,992.50 | \$451,341.94 |

#### PV Analysis Summary (Net to Net)

| The state of the s |                          |
|--------------------------------------------------------------------------------------------------------------------------------------------------------------------------------------------------------------------------------------------------------------------------------------------------------------------------------------------------------------------------------------------------------------------------------------------------------------------------------------------------------------------------------------------------------------------------------------------------------------------------------------------------------------------------------------------------------------------------------------------------------------------------------------------------------------------------------------------------------------------------------------------------------------------------------------------------------------------------------------------------------------------------------------------------------------------------------------------------------------------------------------------------------------------------------------------------------------------------------------------------------------------------------------------------------------------------------------------------------------------------------------------------------------------------------------------------------------------------------------------------------------------------------------------------------------------------------------------------------------------------------------------------------------------------------------------------------------------------------------------------------------------------------------------------------------------------------------------------------------------------------------------------------------------------------------------------------------------------------------------------------------------------------------------------------------------------------------------------------------------------------|--------------------------|
| Gross PV Debt Service Savings                                                                                                                                                                                                                                                                                                                                                                                                                                                                                                                                                                                                                                                                                                                                                                                                                                                                                                                                                                                                                                                                                                                                                                                                                                                                                                                                                                                                                                                                                                                                                                                                                                                                                                                                                                                                                                                                                                                                                                                                                                                                                                  | 407,269.92               |
| Net PV Cashflow Savings @ 2.459%(AIC)                                                                                                                                                                                                                                                                                                                                                                                                                                                                                                                                                                                                                                                                                                                                                                                                                                                                                                                                                                                                                                                                                                                                                                                                                                                                                                                                                                                                                                                                                                                                                                                                                                                                                                                                                                                                                                                                                                                                                                                                                                                                                          | 407,269.92               |
| Continue on Down Fire Assessment                                                                                                                                                                                                                                                                                                                                                                                                                                                                                                                                                                                                                                                                                                                                                                                                                                                                                                                                                                                                                                                                                                                                                                                                                                                                                                                                                                                                                                                                                                                                                                                                                                                                                                                                                                                                                                                                                                                                                                                                                                                                                               | 4.900.22                 |
| Contingency or Rounding Amount  Net Present Value Benefit                                                                                                                                                                                                                                                                                                                                                                                                                                                                                                                                                                                                                                                                                                                                                                                                                                                                                                                                                                                                                                                                                                                                                                                                                                                                                                                                                                                                                                                                                                                                                                                                                                                                                                                                                                                                                                                                                                                                                                                                                                                                      | 4,860.33<br>\$412,130.25 |
|                                                                                                                                                                                                                                                                                                                                                                                                                                                                                                                                                                                                                                                                                                                                                                                                                                                                                                                                                                                                                                                                                                                                                                                                                                                                                                                                                                                                                                                                                                                                                                                                                                                                                                                                                                                                                                                                                                                                                                                                                                                                                                                                |                          |
| Net PV Benefit / \$13,050,000 Refunded Principal                                                                                                                                                                                                                                                                                                                                                                                                                                                                                                                                                                                                                                                                                                                                                                                                                                                                                                                                                                                                                                                                                                                                                                                                                                                                                                                                                                                                                                                                                                                                                                                                                                                                                                                                                                                                                                                                                                                                                                                                                                                                               | 3.158%                   |
| Net PV Benefit / \$13,635,000 Refunding Principal                                                                                                                                                                                                                                                                                                                                                                                                                                                                                                                                                                                                                                                                                                                                                                                                                                                                                                                                                                                                                                                                                                                                                                                                                                                                                                                                                                                                                                                                                                                                                                                                                                                                                                                                                                                                                                                                                                                                                                                                                                                                              | 3.023%                   |
| Refunding Bond Information                                                                                                                                                                                                                                                                                                                                                                                                                                                                                                                                                                                                                                                                                                                                                                                                                                                                                                                                                                                                                                                                                                                                                                                                                                                                                                                                                                                                                                                                                                                                                                                                                                                                                                                                                                                                                                                                                                                                                                                                                                                                                                     |                          |
| Refunding Dated Date                                                                                                                                                                                                                                                                                                                                                                                                                                                                                                                                                                                                                                                                                                                                                                                                                                                                                                                                                                                                                                                                                                                                                                                                                                                                                                                                                                                                                                                                                                                                                                                                                                                                                                                                                                                                                                                                                                                                                                                                                                                                                                           | 12/01/2016               |
| Refunding Delivery Date                                                                                                                                                                                                                                                                                                                                                                                                                                                                                                                                                                                                                                                                                                                                                                                                                                                                                                                                                                                                                                                                                                                                                                                                                                                                                                                                                                                                                                                                                                                                                                                                                                                                                                                                                                                                                                                                                                                                                                                                                                                                                                        | 12/01/2016               |