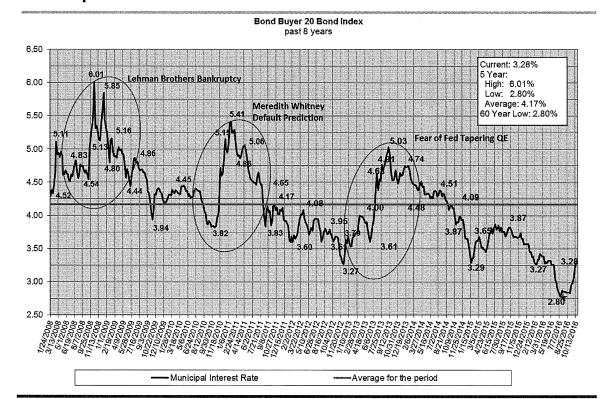

#### VI. Priority Discussion /Action

Each Priority Discussion topic will be followed by questions/comments from the Board, opportunity for public comment then Board discussion/action.

A. \$16,410,000 Advance Refunding Bond Issue

Michael Wolf, of Boenning & Scattergood, Inc. will present the proposed bond issue. Following discussion, the Board will take action on the resolution to authorize the incurrence of non-electoral debt.

#### Agenda VI, A, 1: \$16,410,000\* Advance Refunding Bond Issue

VIA: Arthur J. McDonnell, Business Manager/Board Secretary

Action Under Consideration: That the Board of School Directors approves the attached resolution authorizing the incurrence of non-electoral debt by the Tredyffrin/Easttown School District pursuant to the Local Government Unit Debt Act, as amended and to evidence such indebtedness by the issuance of a series of its General Obligation Bonds to finance the refunding of a portion of its General Obligation Bonds, Series of 2010 and to pay the cost and expenses related to the issuance of the Bonds.

If the School District's desired level of savings is achieved, Tredyffrin/Easttown School District intends to undertake the advance refunding of a portion of the School District's General Obligation Bonds, Series 2010 (the "Refunding Program"). The Finance Committee is recommending that the District issue \$16,410,000\* in general obligations bonds to finance the above-described Refunding Program. The Finance Committee met on October 18, 2016 and recommended the above be placed on the October 24, 2016 agenda.

The attached parameters resolution contains interest rates and other data on a maximum, not-to-exceed basis. Once the School District's desired level of savings is achieved, Tredyffrin/Easttown School District's Investment Bankers, Boenning & Scattergood, will present an addendum to the Business Manager to its Bond Purchase Agreement, also to be presented at the October 24, 2016 Board Meeting, finalizing the terms of the refunding bond issue. The attached parameters resolution, if adopted, authorizes the refunding bonds to be issued at a later date without further Board action, once the desired level of savings is achieved.